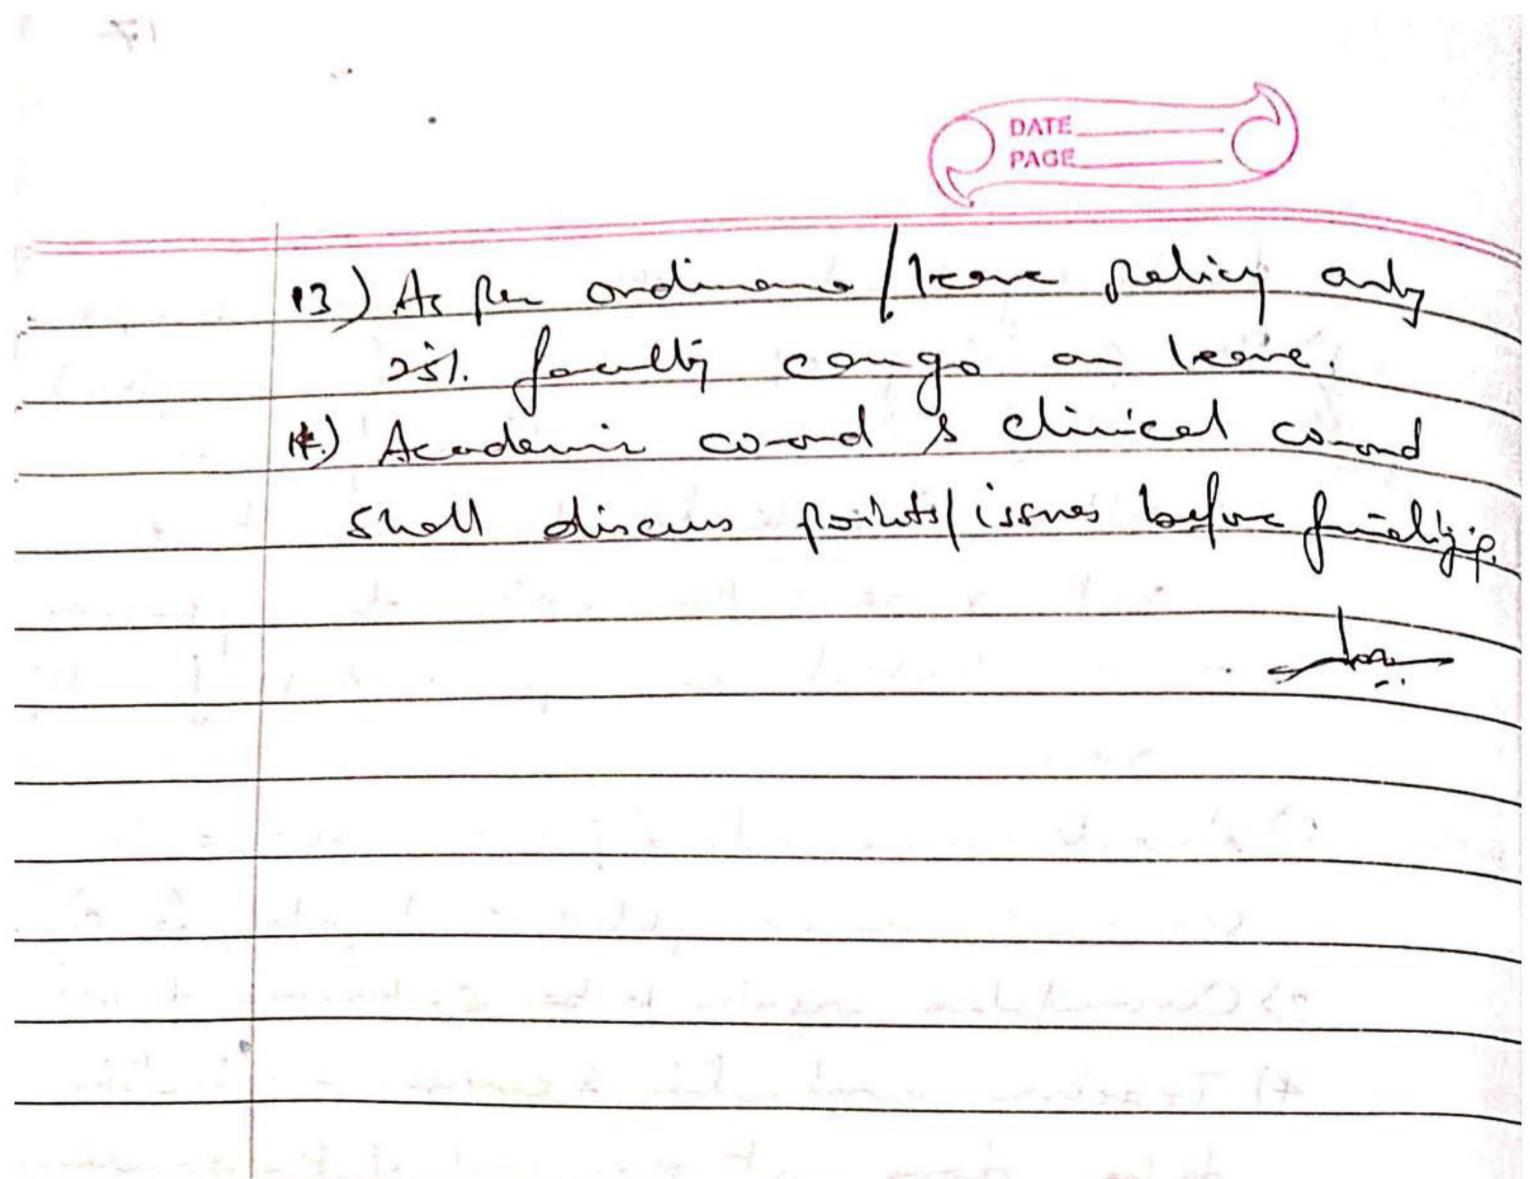

#### Minutes of Meeting 2021-22

A Meeting of disciplinary committee was held on 25<sup>th</sup> Feb. 2022 at principal's office in which the committee was reconstituted.

He instructed that strict warning should be given for those who are not following the discipline.

PRINCIPAL School of Planacy & Research People's University, Bhopal (M.P.) JAN

Prof. (Dr.) Bhaskar Kumar Gupta Principal, SOP&R