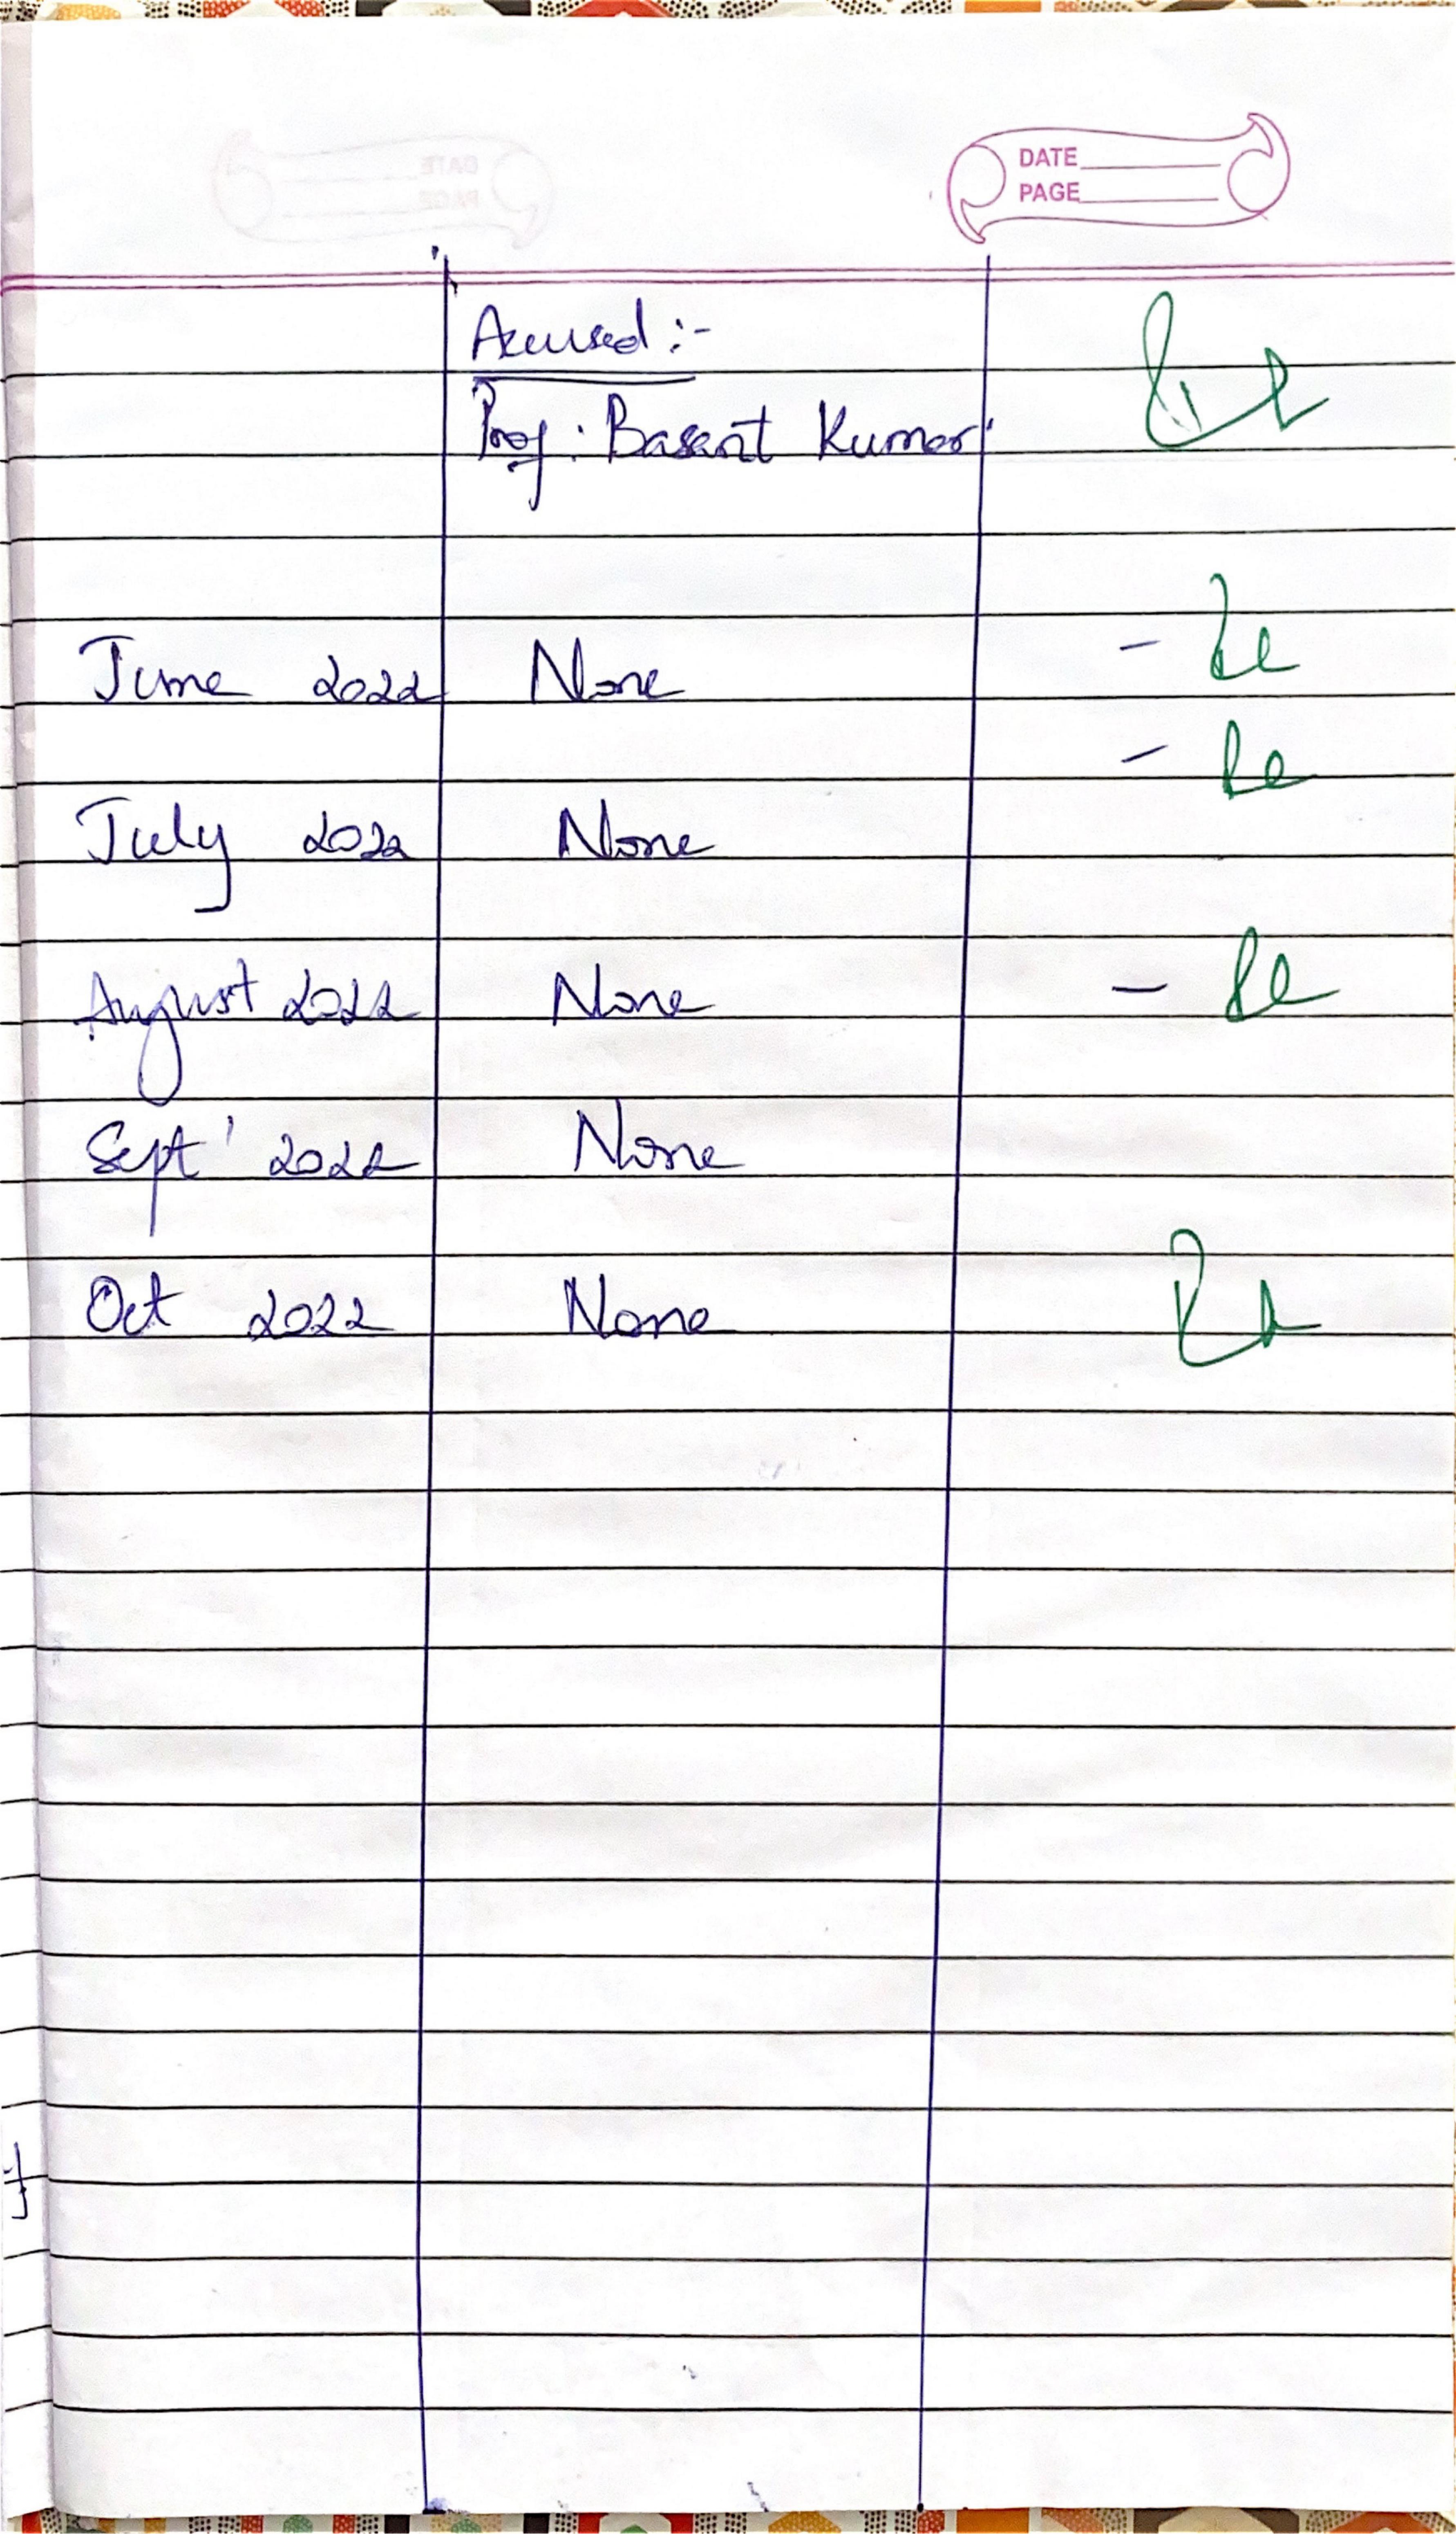

## Minutes of Meeting 2021-2022

A meeting of disciplinary committee was held at Principal's office on 30th April 2022, Chairman of the discipline committee welcome all the member's & he describe the role & responsibility about disciplinary committee & also discussed about disciplinary action and measure taken to eliminate such type of incidences.

01. Last week some students were found spitting on the stairs of the college, the disciplinary way here is completely wrong so they should be strictly punished for it.

02. This was taken from him in writing and he was asked not to repeat it further.