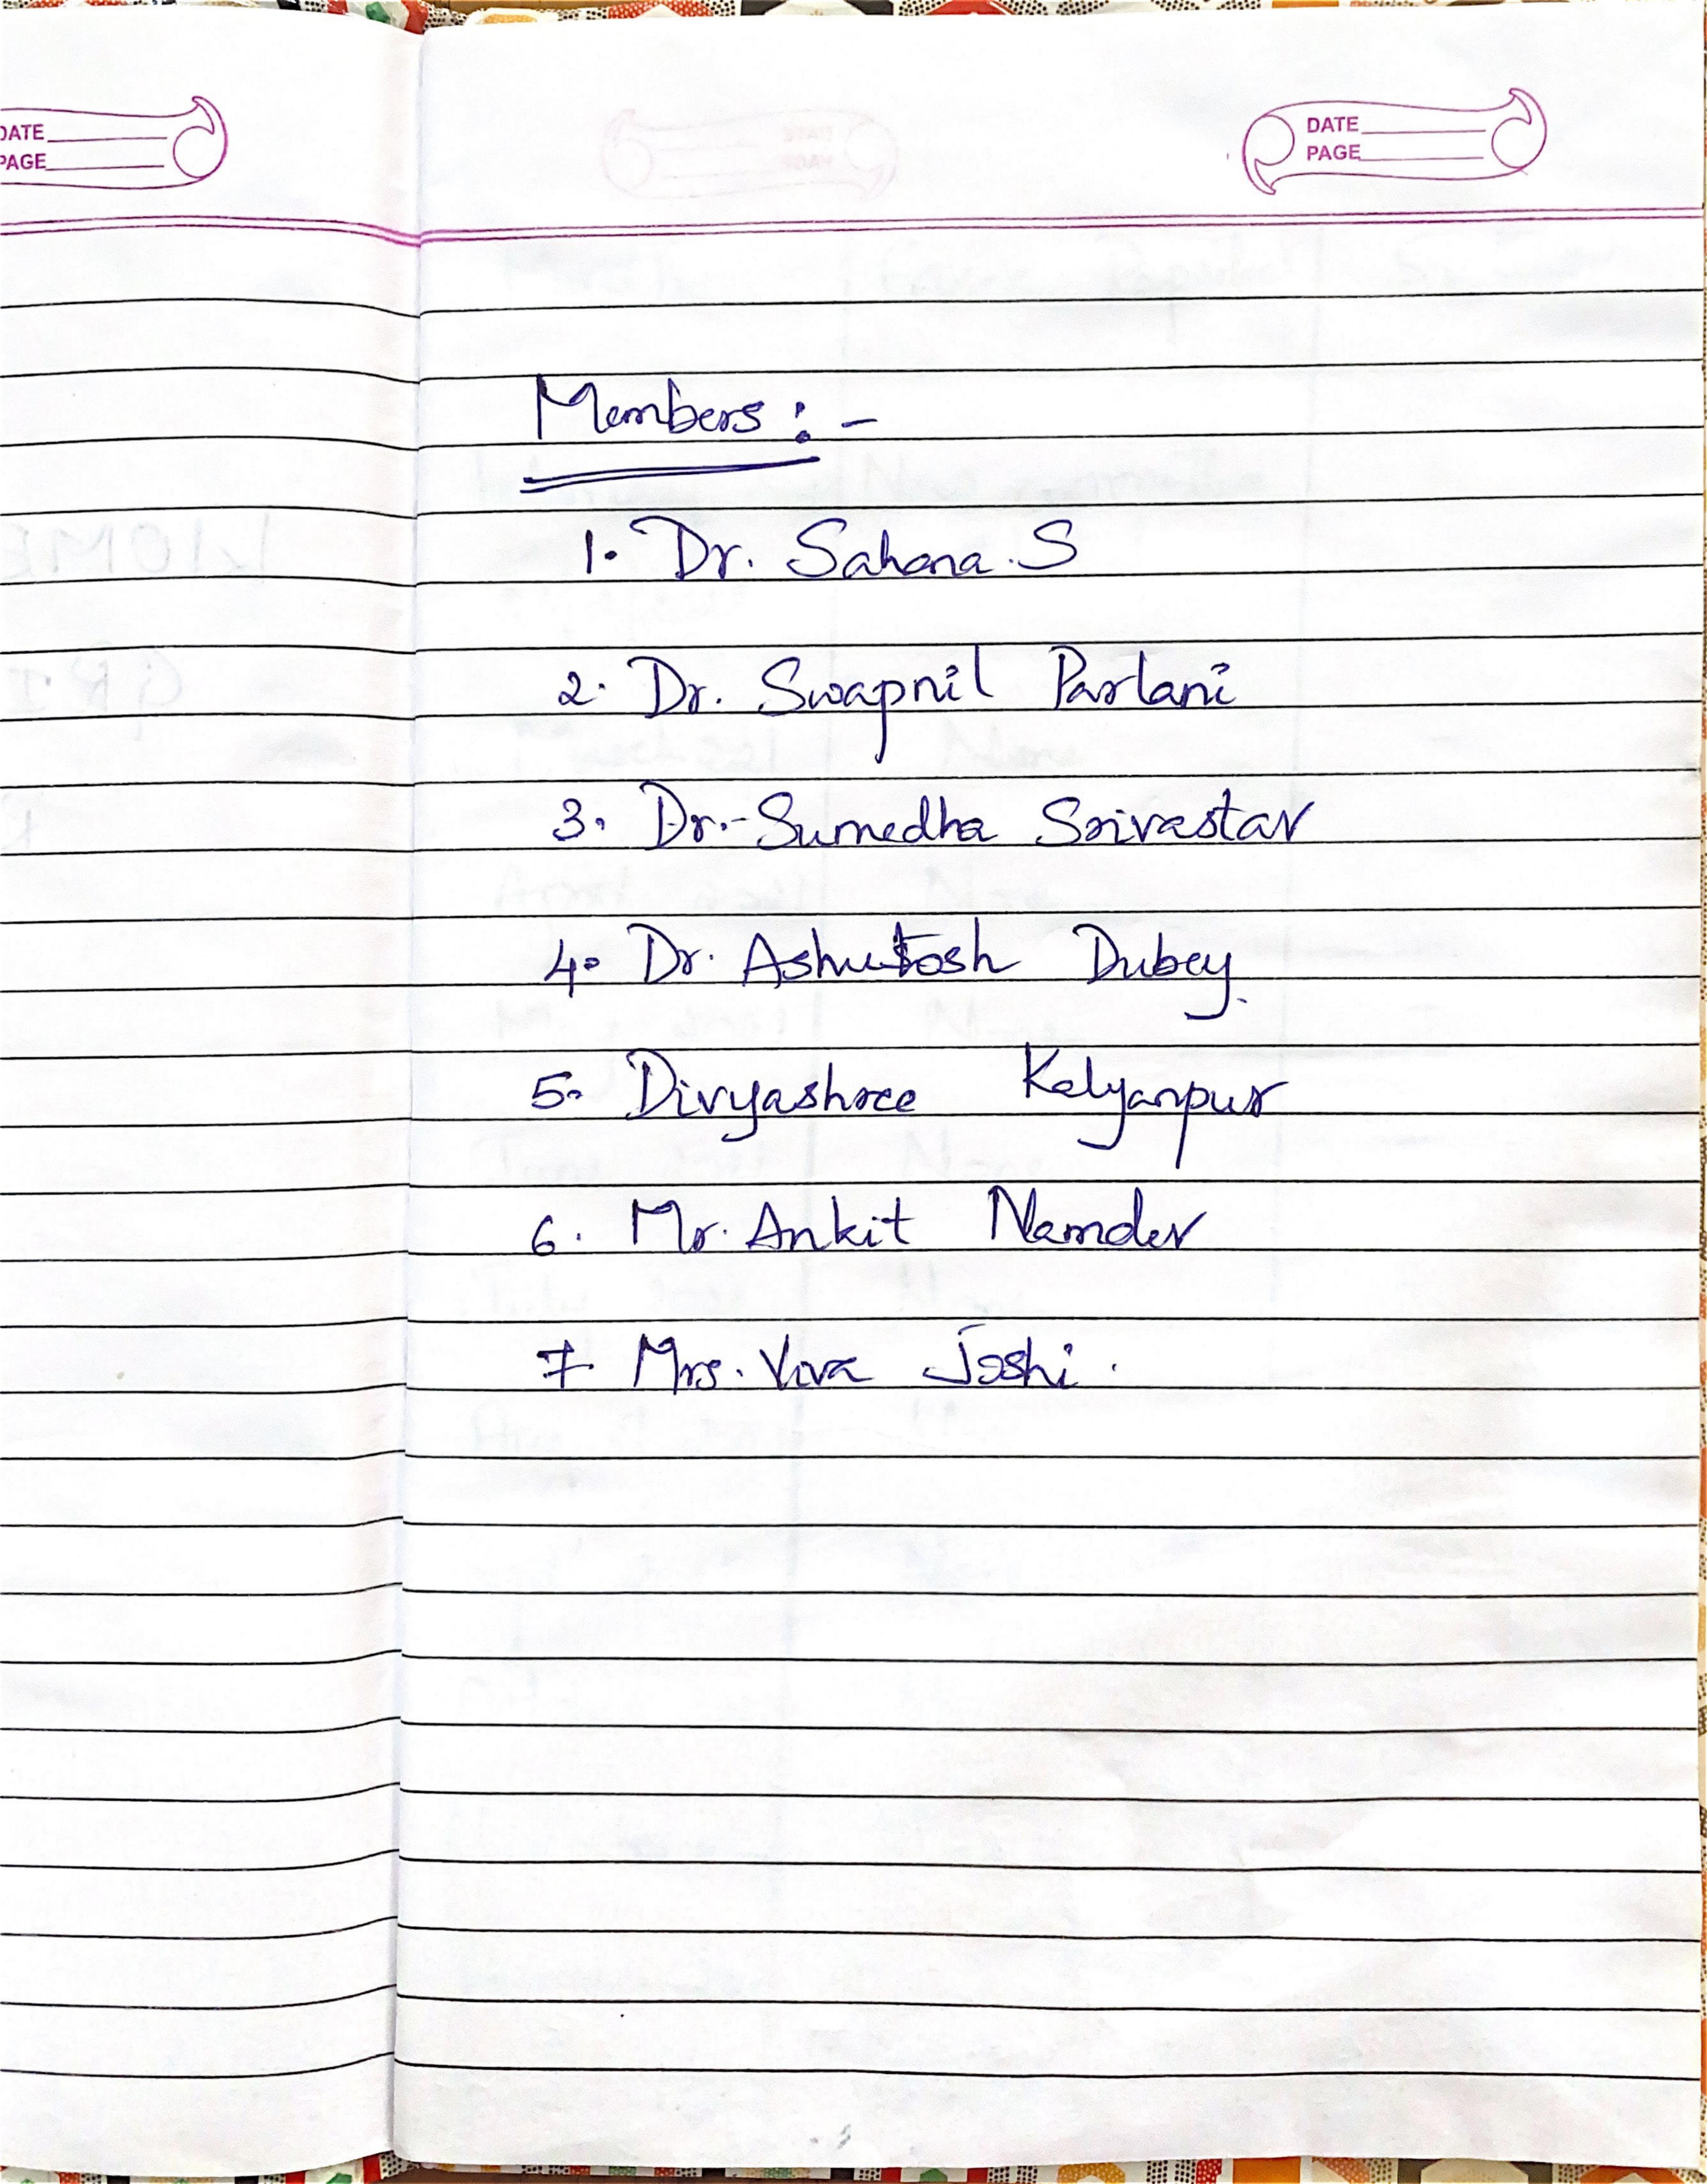

all document has been subfitted 5 Allocation to funds & rultization of funds. De Veena Kalburgi Dr Annette Mambal De Rayashu Mair. De Aniya Pattak De Plashant Jain. Aneja







# informed .





NCC Meeting PAGE ( Mational Cadet corps) BDS Roycan gholits. motivate to join NCC. neberg in the NCC office of peoples Unhunity Major RP Chovellay Plely 9827552981 Major Currin Chardley - Lubedar Karanweer Crigh 10/07/19/22 8937808410 DSW SANJAY SINGH 9729737535







Somya Soni - 63056670220 D Typotsana Crawnart - 9131153356 3) Padmay a Jena 9) Sama Tiwan Ochiting Aluga. 6) Suhana Ahmed. Ansikha Lingla. Shradhq Sachan Muskan Rappul-9 Muskan Dhanwan. 0) Pranjal.





- 10 P DATE\_\_\_\_\_ DATE\_\_\_\_\_ PAGE\_\_\_\_\_ Hgenda. To increase publication in good quality junorals September dodd















#### People's University

Bhanpur, Bhopal

Meeting Minutes of the 22<sup>nd</sup> "Board of studies "meeting held on 09<sup>th</sup> December 2021 at the Council room, New building, PCPS& RC at 3:30pm.

#### Agenda

- Review of Previous meeting Minutes
- Proposal of New Paramedical diploma programs
- Review of Value Added Program

All the members of Board of Studies were welcomed by the chairman. Meeting commenced with the permission of chair. Following agendas were discussed in the meeting:

**Review of Previous meeting Minutes:** Review of Previous meeting minutes was done & approved.

#### **Proposal of New Paramedical diploma programs**

BOS principally approves the proposal of following Paramedical Diploma Programs:

- a. Diploma in Cath Lab Technician.
- b. Diploma in Anesthe