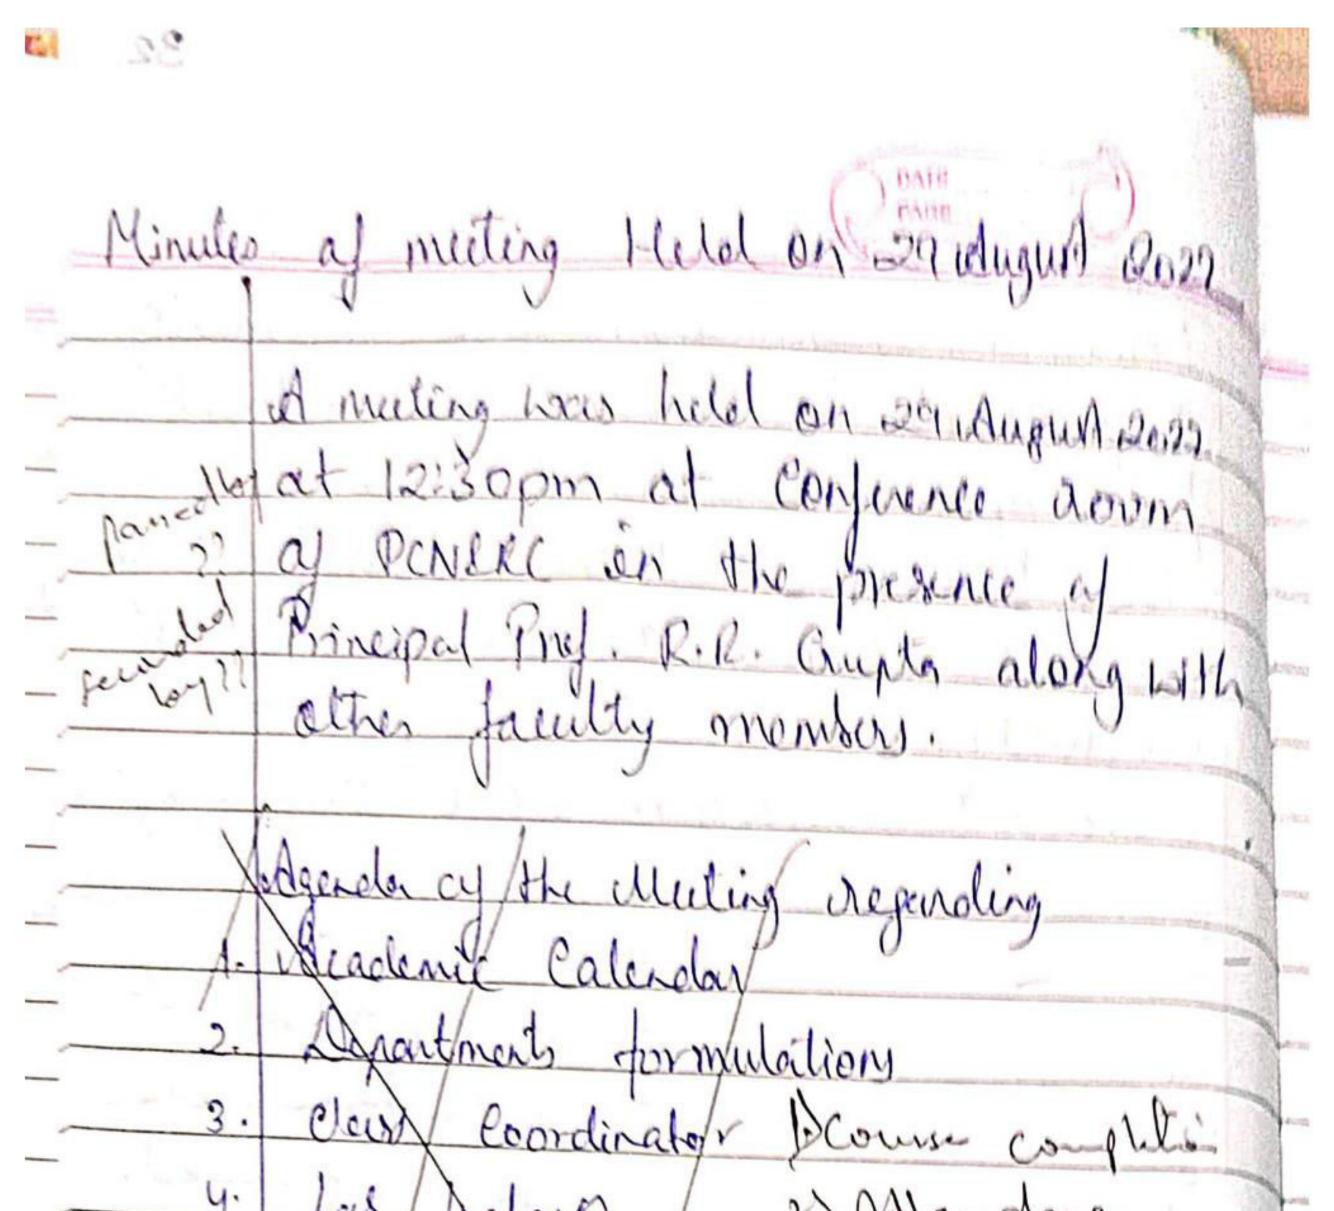

## Minutes of Meeting 2021-2022

A meeting of disciplinary committee was held at Principal's office on 30th April 2022, Chairman of the discipline committee welcome all the member's & he describe the role & responsibility about disciplinary committee & also discussed about disciplinary action and measure taken to eliminate such type of incidences.

01. Last week some students were found spitting on the stairs of the college, the disciplinary way here is completely wrong so they should be strictly punished for it.

02. This was taken from him in writing and he was asked not to repeat it further.