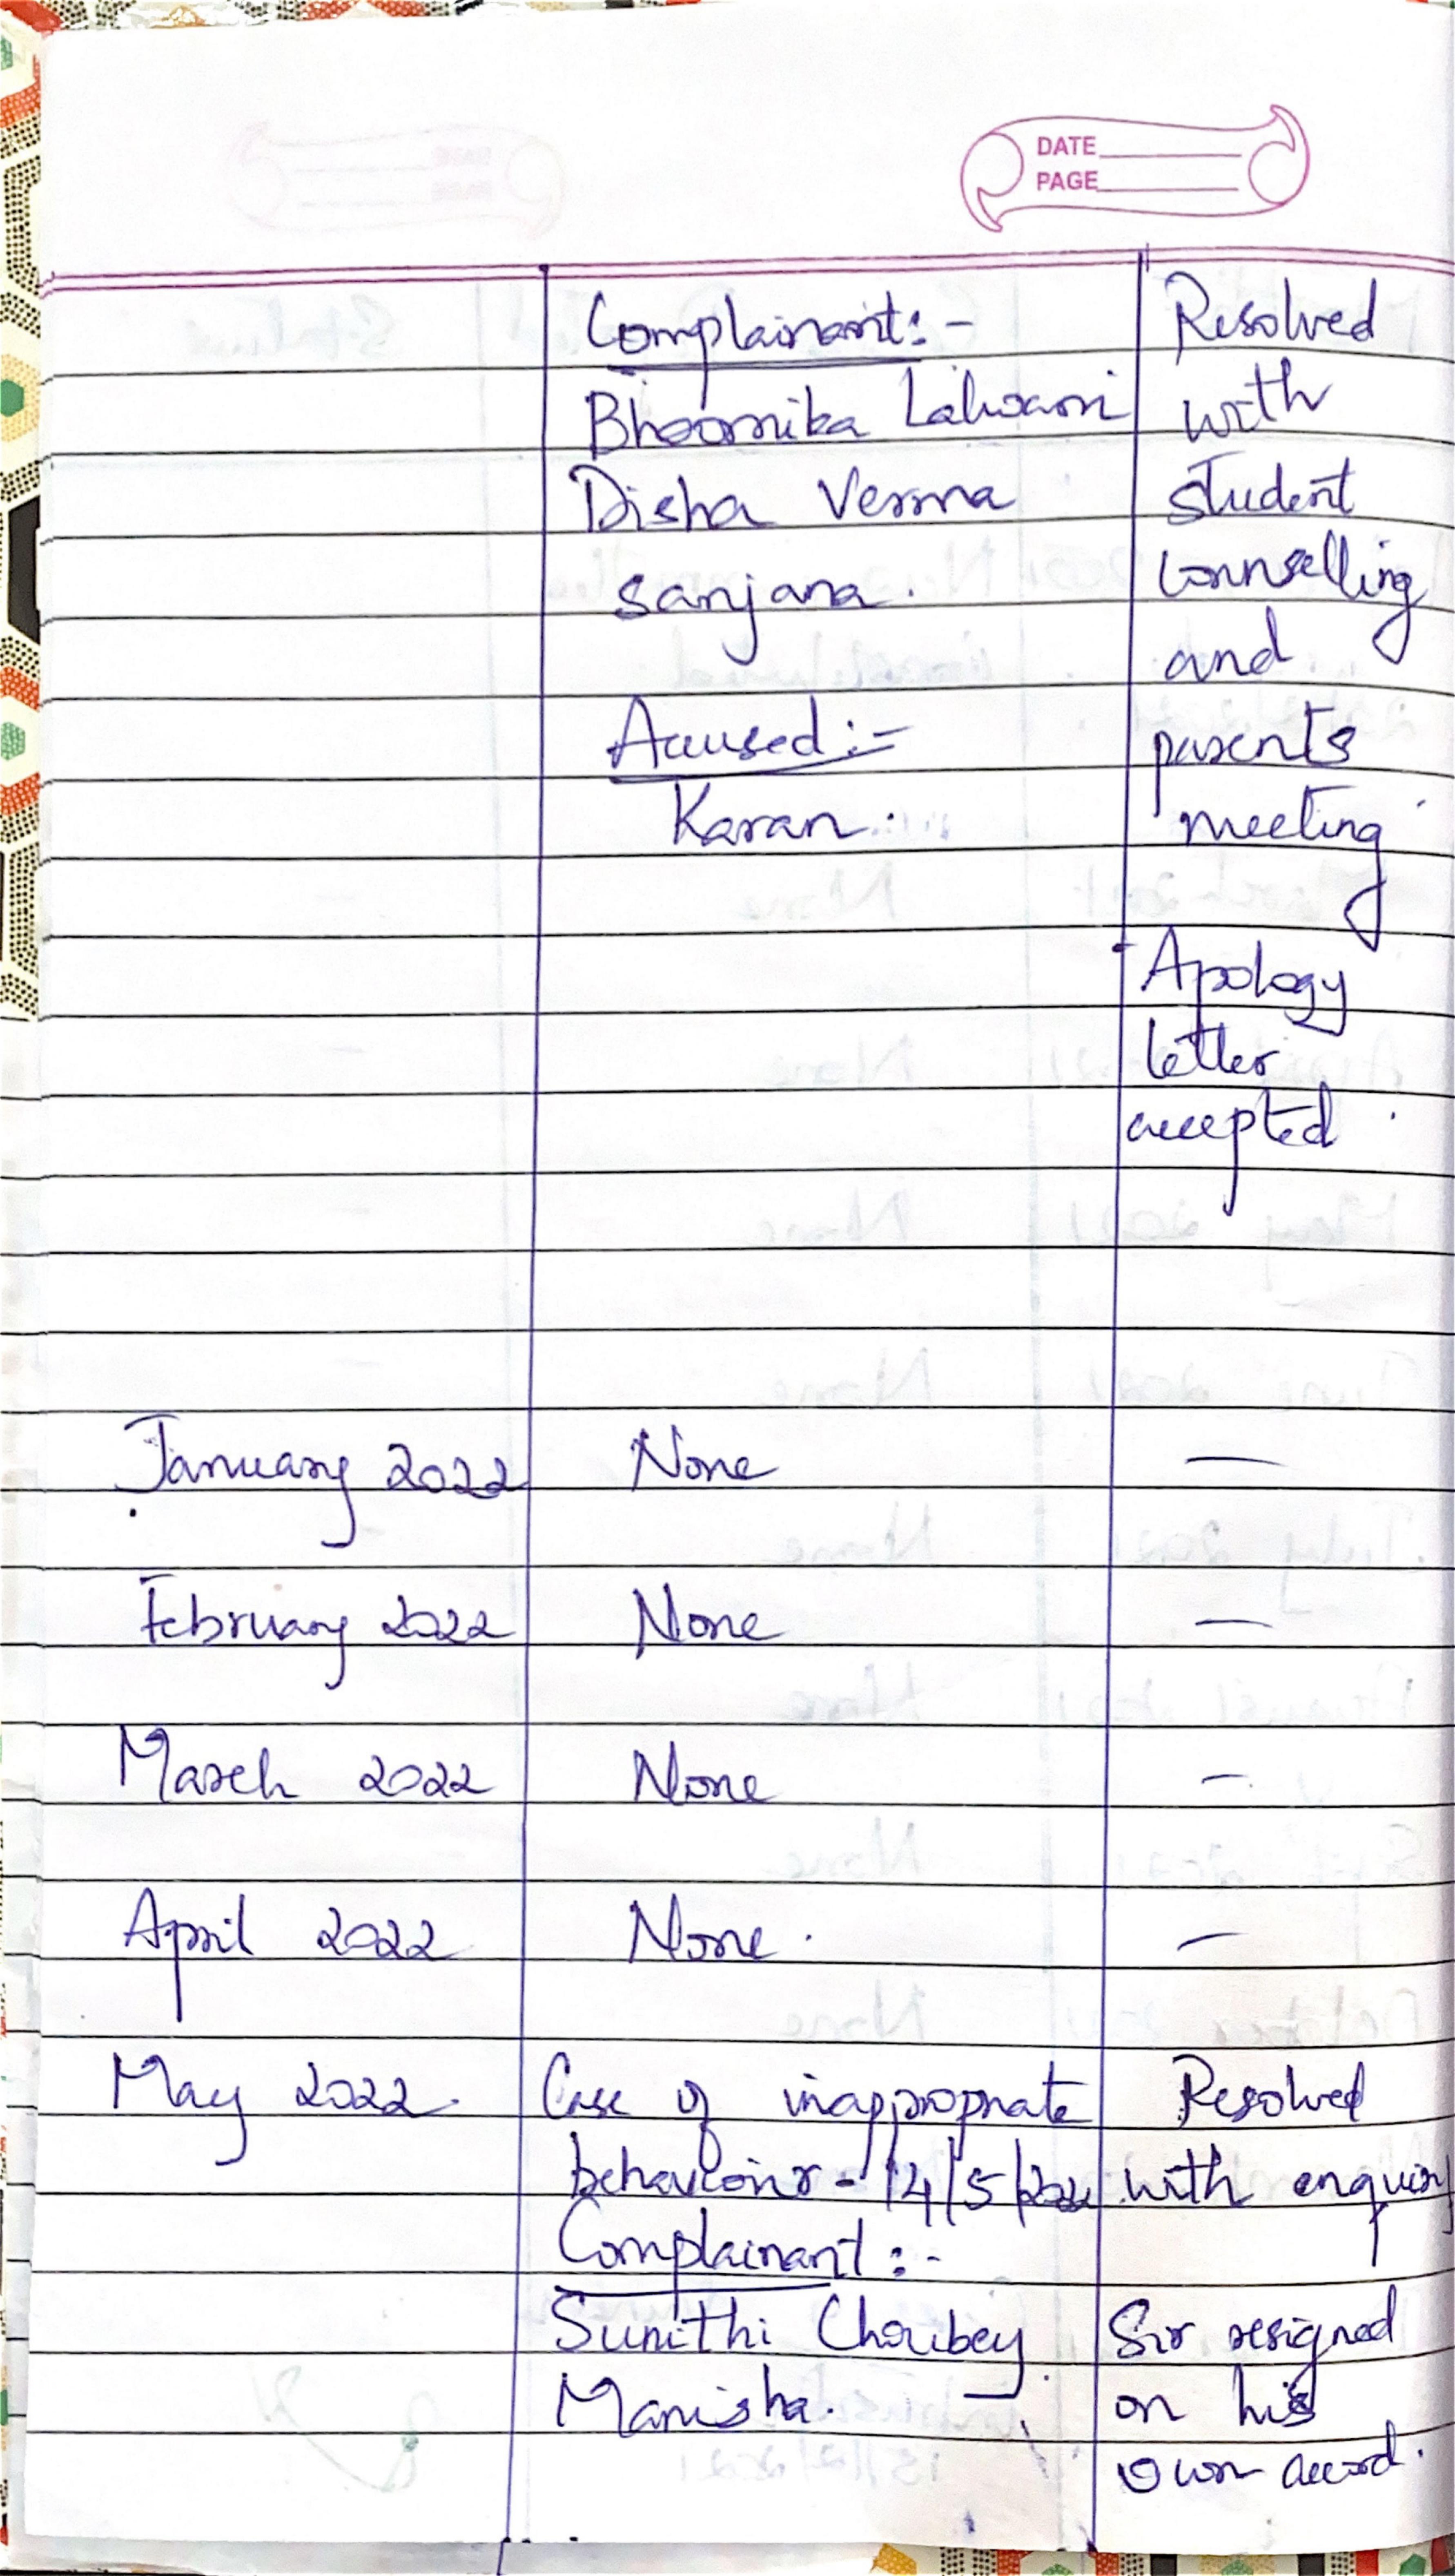

## Minutes of Meeting 2021-2022

A meeting of disciplinary committee was held at Principal's office on 30th April 2022, Chairman of the discipline committee welcome all the member's & he describe the role & responsibility about disciplinary committee & also discussed about disciplinary action and measure taken to eliminate such type of incidences.

01. Last week some students were found spitting on the stairs of the college, the disciplinary way here is completely wrong so they should be strictly punished for it.

02. This was taken from him in writing and he was asked not to repeat it further.

# Minutes of Meeting 2021-2022

A meeting of disciplinary committee was held at Principal's office on 02nd Jan. 2022, Chairman of the discipline committee welcome all the member's & he describe the role & responsibility about disciplinary committee & also discussed about disciplinary action and measure taken to eliminate such type of incidences.

01. Recently, during the experiment classes, it was found that some students behave very rudely with the lab technician.

02. Initially they were explained.

Some were even taken out of class and in the end some were taken in writing whose behavior was not appropriate at all.

# Minutes of Meeting 2021-2022

A meeting of disciplinary committee was held at Principal's office on 30th September 2021, Chairman of the discipline committee welcome all the member's & he describe the role & responsibility about disciplinary committee & also discussed about disciplinary action and measure taken to eliminate such type of incidences.

01. For the past few days, it has been seen here that some students use mobile phones even during class.

02. Students who use mobiles were thrown out of class that day and given a strict warning, and it was also taken from him/her in writing. Doing so has significantly reduced such activities.