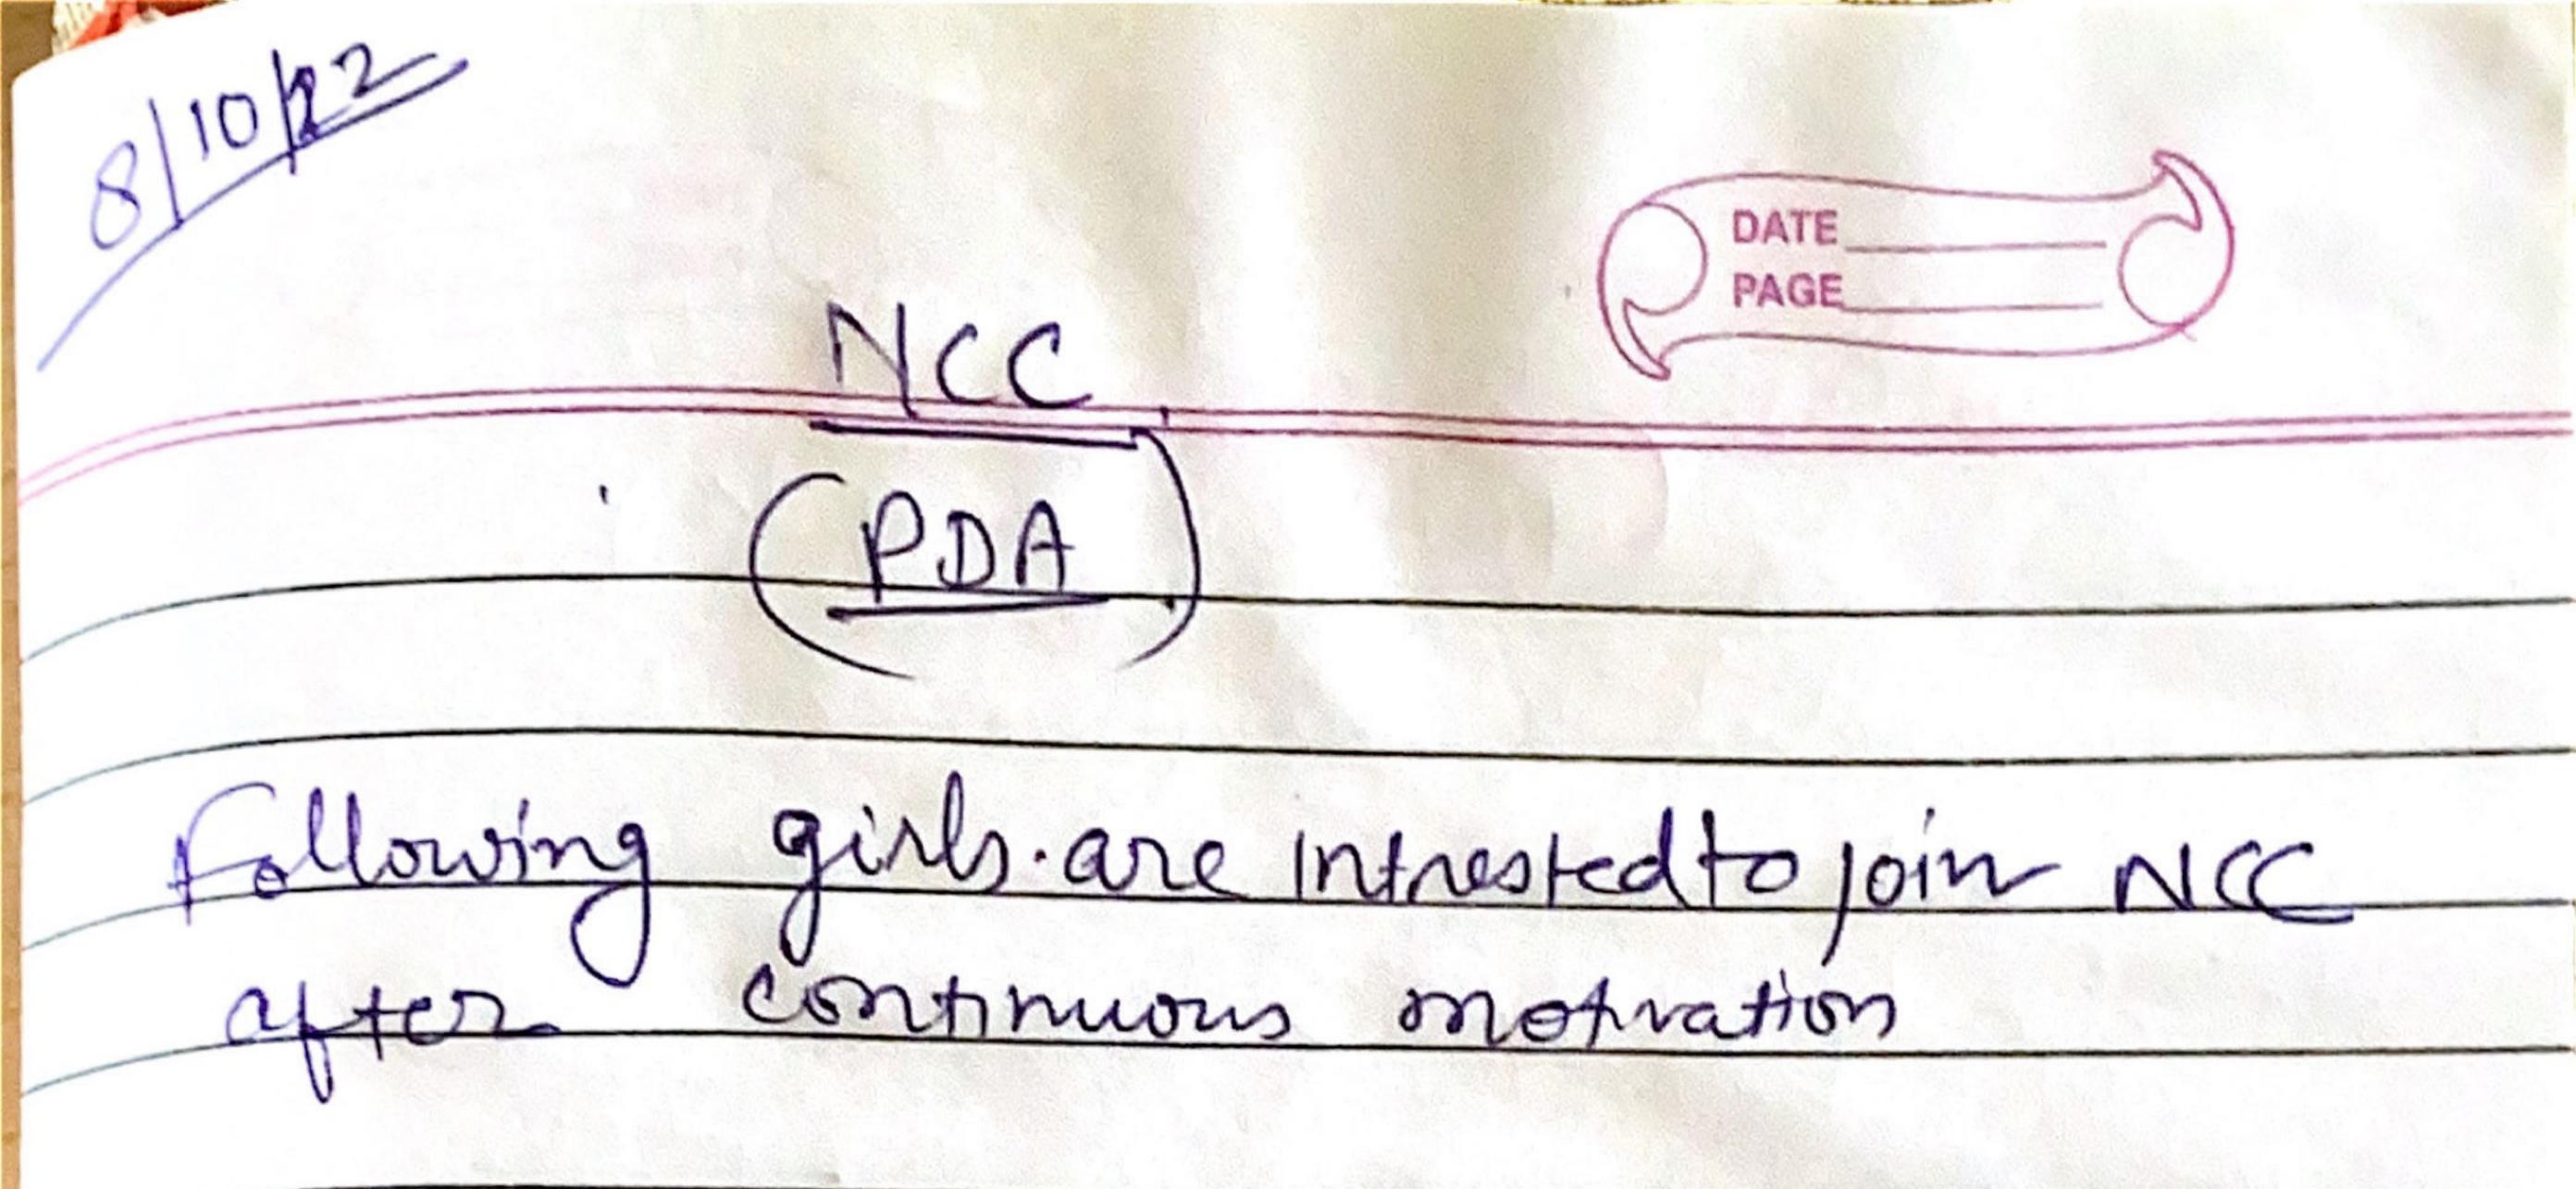

#### Date: 08/10/21

The Discussion of the day is scheduled on Saturday, 9<sup>th</sup> October 2021 at 2.00 pm in the computer lab.

| Name           | Topic                                                          |
|----------------|----------------------------------------------------------------|
| Ms. Kajal Khan | Meeting the post-pandemic<br>needs of rare disease<br>patients |