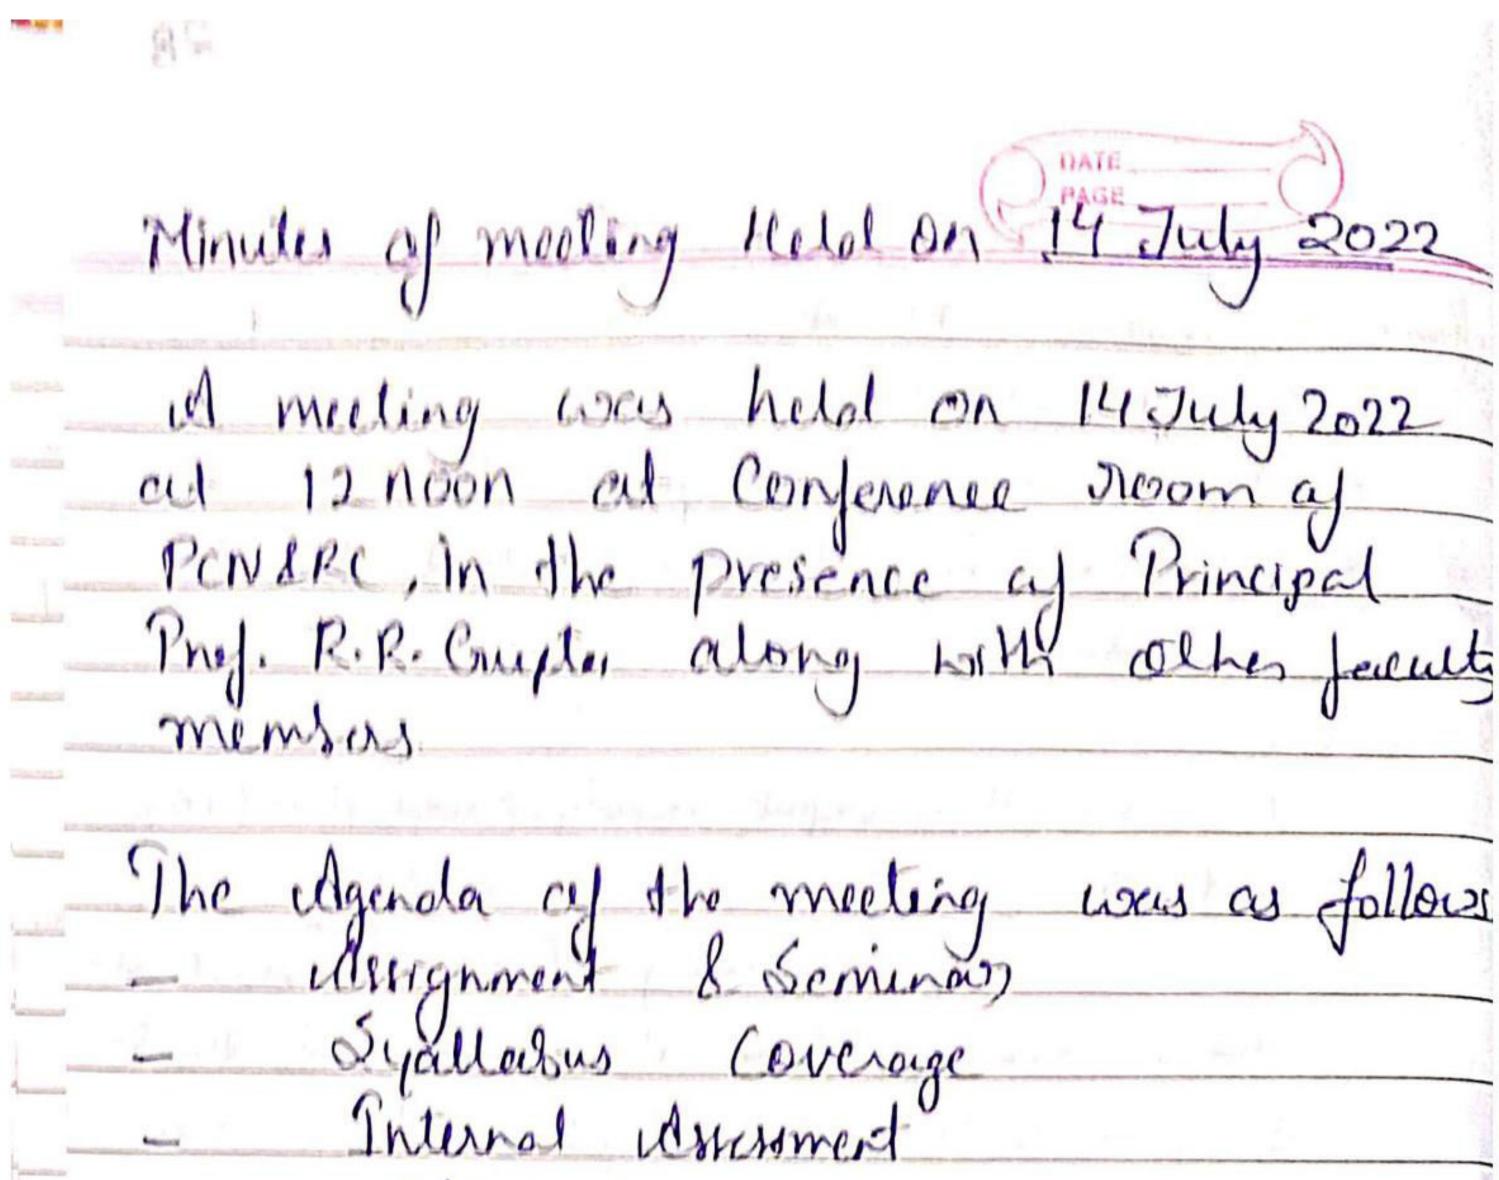

report & file by tomorrow ie 14 July On 14 July 2022 Alademic meeting will be going to held at 12 room in the conference OFF Mode Some Conference on 15 July





: the plaints 1 Man Marigan, Arral glora Goreeling Streeted the second + The meiling was prescheduled. \* suria facility not called due he orcaidenter. 11. 18 / Jun 1188 No comittee report ready anost RACLIEC 2 PTM. Since wrong faculty & did de attend the meiling, n decord they sub-- velated files deceshent long alm. Out of present in anders five condinations expressed the caderin mailing can be conducted A at 12 pmi. formerch The preciding officiand faculty for their willingues do amotin som conference (diline inde). No perelty willing except that selie. 1 Mer 12 12/7/22 CITY IN THE STORE (A) IN THE Clark way I Child the the





Colinical Exam Presiding afficer initiate the meeting with greeting to all faculty Progress on devdemie Syndadus has taken from despective Cours - co-ordinator @ B.SC XIIV year @ B.SCINUTTI year @ Bosh II year @ B.schy It Semerter 1. B.SC & TV year. Principal Madein given the following Suggestion



Scanned by TapScanner

7. For the forth coming batches Seminar to 3e Started after Month of commencement every Academic year. One Seminar topic Should be assign for 2 to 3 Situdents -) Seminar Topic Shquel be corrected & Signed by HOD followed, by Principal in advance > S.S. SANIVyear Should be involved with Misc final year students to organizing. Mational Conference ( Semenar. I will the case Book data filled by the Student Should be the original one. - Practice Teaching topics should be all